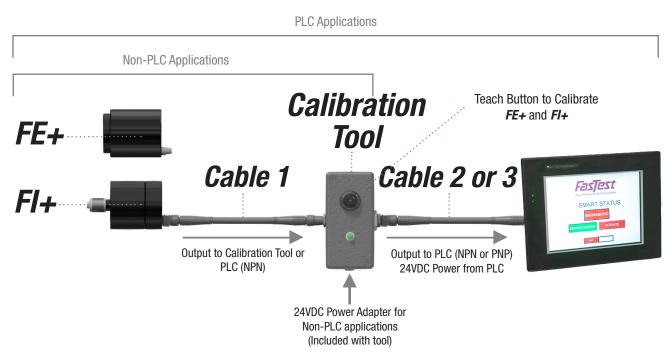

## 

- Eliminate need for PLC programming
- Easily set calibration points on the FasTest quick connector
- LED connection status feedback
- NPN and PNP output options
- Place teach button in secure and convenient areas
- Stock, two meter cables available

## **Applications:**

Bench Top Leak Test Stations

Fully Automated Leak Test Cells

Pick & Place

Fluid Filling & Flow Testing

**Ordering Information:** 

| Part Number   | Description                                             | Output Signal | Supply Voltage |
|---------------|---------------------------------------------------------|---------------|----------------|
| SPCT-0101P    | Calibration tool for CV02 enabled connectors (sourcing) | PNP           | 24 VDC         |
| SPCT-0101N    | Calibration tool for CV02 enabled connectors (sinking)  | NPN           | 24 VDC         |
| SPCASR0402APP | Cable 1 (M8 to M8), 2m length                           | N/A           | N/A            |
| SPCASR0502C   | Cable 2 (M8 to flying lead), 2m length                  | N/A           | N/A            |
| TSE00035      | Cable 3 (M8 to M12), 2m length                          | N/A           | N/A            |