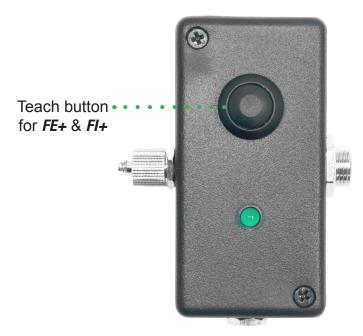

## 

- Eliminate need for PLC programming
- Easily set calibration points on the FasTest quick connector
- LED connection status feedback
- NPN and PNP output options
- Place teach button in secure and convenient areas
- Stock, two meter cables available

## *Connection Verification*<sup>™</sup> indicates the connector properly actuated

This unique technology provides greater connection accuracy and improves testing efficiency by reducing the number of failed tests due to improper or missed connections.