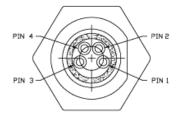

| Pin   | Description | Wire Cable |
|-------|-------------|------------|
| Pin 1 | 24VDC       | Brown      |
| Pin 2 | Calibration | White      |
| Pin 3 | Signal      | Blue       |
| Pin 4 | Ground      | Black      |