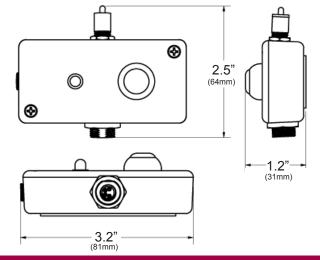

## **Applications:**

Bench Top Leak Test Stations

Fully Automated Leak Test Cells

Pick & Place

Fluid Filling & Flow Testing

**Ordering Information:** 

| Part Number   | Description                                             | Output Signal | Supply Voltage |
|---------------|---------------------------------------------------------|---------------|----------------|
| SPCT-0101P    | Calibration tool for CV02 enabled connectors (sourcing) | PNP           | 24 VDC         |
| SPCT-0101N    | Calibration tool for CV02 enabled connectors (sinking)  | NPN           | 24 VDC         |
| SPCASR0402APP | Cable 1 (M8 to M8), 2m length                           | N/A           | N/A            |
| SPCASR0502C   | Cable 2 (M8 to flying lead), 2m length                  | N/A           | N/A            |
| TSE00035      | Cable 3 (M8 to M12), 2m length                          | N/A           | N/A            |